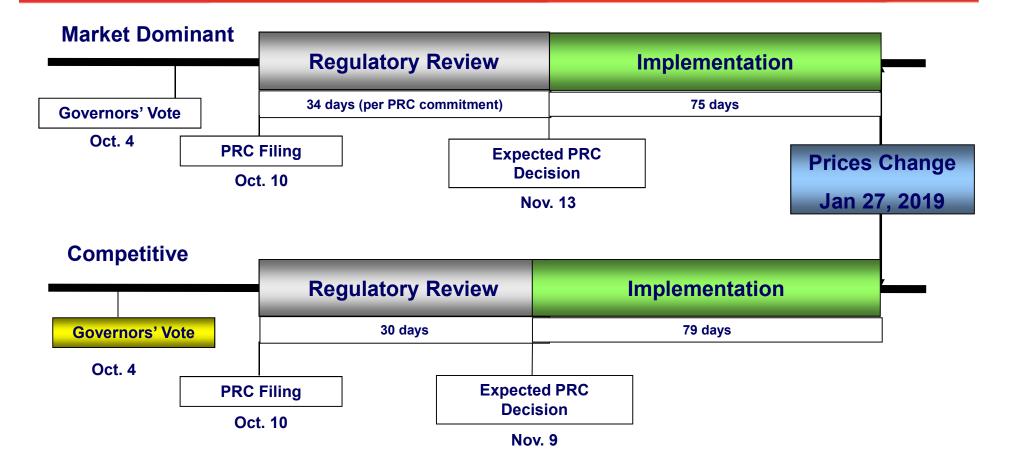

# Price Change 2019 Proposed

**October 2018** 



#### Agenda

- Overview Market Dominant
  - Promotions
  - First-Class Mail<sup>®</sup>
  - USPS Marketing Mail<sup>®</sup>
  - Periodicals<sup>®</sup>
  - Package Services
  - Extra Services
- Overview Competitive



#### Timeline





#### **CPI-U Moving Average for January 2019 Price Change**





#### RECOMMENDED 2019 MAILING PROMOTIONS CALENDAR





# First-Class Mail - ~2.5% overall increase

- First-Class stamp price moves to 55 cents
- Promotions reinstated for 2019

| Product                                                                 | CPI Percent<br>Change |                  |
|-------------------------------------------------------------------------|-----------------------|------------------|
| Single-piece Letters & Cards                                            | 7.5%                  | Freedom Liberty  |
| Flats                                                                   | -11.0%                |                  |
| Presort Letters & Cards                                                 | 1