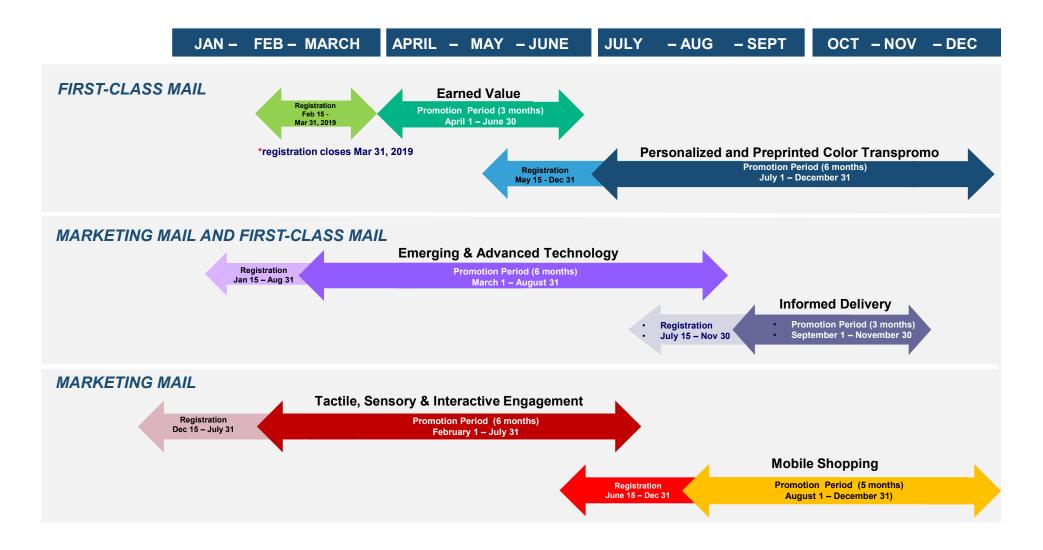

# Price Change 2019 Proposed

**October 2018** 



#### Agenda

- Overview Market Dominant
  - Promotions
  - First-Class Mail<sup>®</sup>
  - USPS Marketing Mail<sup>®</sup>
  - Periodicals<sup>®</sup>
  - Package Services
  - Extra Services
- Overview Competitive



#### Timeline





#### **CPI-U Moving Average for January 2019 Price Change**





#### RECOMMENDED 2019 MAILING PROMOTIONS CALENDAR





# First-Class Mail - ~2.5% overall increase

- First-Class stamp price moves to 55 cents
- Promotions reinstated for 2019

| Product                                                                 | CPI Percent<br>Change |                  |
|-------------------------------------------------------------------------|-----------------------|------------------|
| Single-piece Letters & Cards                                            | 7.5%                  | Freedom Liberty  |
| Flats                                                                   | -11.0%                |                  |
| Presort Letters & Cards                                                 | 1.0%                  |                  |
| First-Class Mail International*<br>(includes letters, cards, and flats) | 0.