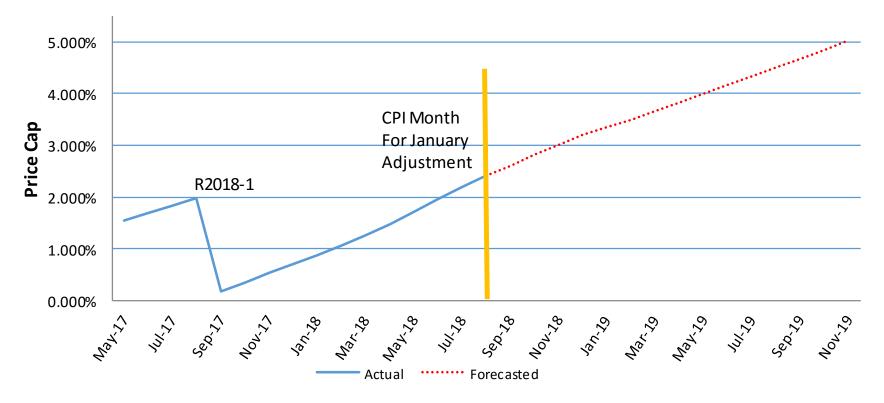

# Price Change 2019 Proposed

**October 2018** 



#### Agenda

- Overview Market Dominant
  - Promotions
  - First-Class Mail<sup>®</sup>
  - USPS Marketing Mail<sup>®</sup>
  - Periodicals<sup>®</sup>
  - Package Services
  - Extra Services
- Overview Competitive



#### Timeline





#### **CPI-U Moving Average for January 2019 Price Change**





#### RECOMMENDED 2019 MAILING PROMOTIONS CALENDAR





# First-Class Mail - ~2.5% overall increase

- First-Class stamp price moves to 55 cents
- Promotions reinstated for 2019

| Product                                                                 | CPI Percent<br>Change |                  |
|-------------------------------------------------------------------------|-----------------------|------------------|
| Single-piece Letters & Cards                                            | 7.5%                  | Freedom Liberty  |
| Flats                                                                   | -11.0%                |                  |
| Presort Letters & Cards                                                 | 1.0%                  |                  |
| First-Class Mail Inte